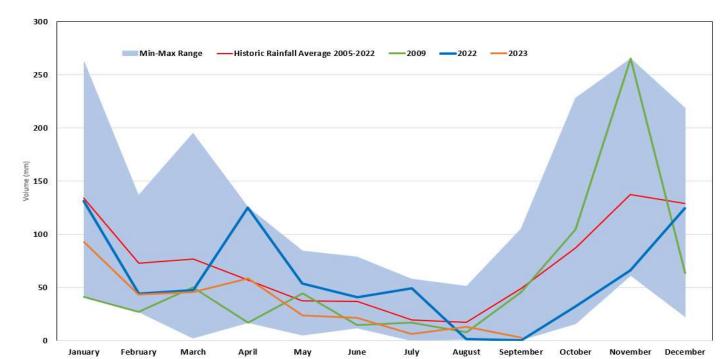

### **REPORT SUMMARY**

| Arrowsmith Dam Reservoir Volume: 3,200,000 m3  Average Dam Release Rate: 1.0 m3/s  Average Englishman River Baseflow: 0.08 m3/s  Average at Hydrometric Gauge: 0.98 m3/s  Average ERWS Intake Withdrawl Rate: 0.08m3/s  Remaining Snow Pillow: 0mm  Weekly Rainfall: 4.4mm |                                      |              |
|----------------------------------------------------------------------------------------------------------------------------------------------------------------------------------------------------------------------------------------------------------------------------|--------------------------------------|--------------|
| Average Dam Release Rate:  Average Englishman River Baseflow:  Average at Hydrometric Gauge:  Average ERWS Intake Withdrawl Rate:  Remaining Snow Pillow:  Weekly Rainfall:  1.0 m3/s  0.08 m3/s  0.98 m3/s  0.08m3/s  4.4mm                                               | Arrowsmith Dam Reservoir Lake Level: | 813.96       |
| Average Englishman River Baseflow:  O.08 m3/s  Average at Hydrometric Gauge:  O.98 m3/s  Average ERWS Intake Withdrawl Rate:  O.08m3/s  Remaining Snow Pillow:  Omm  Weekly Rainfall:  4.4mm                                                                               | Arrowsmith Dam Reservoir Volume:     | 3,200,000 m3 |
| Average at Hydrometric Gauge: 0.98 m3/s  Average ERWS Intake Withdrawl Rate: 0.08m3/s  Remaining Snow Pillow: 0mm  Weekly Rainfall: 4.4mm                                                                                                                                  | Average Dam Release Rate:            | 1.0 m3/s     |
| Average ERWS Intake Withdrawl Rate: 0.08m3/s Remaining Snow Pillow: 0mm Weekly Rainfall: 4.4mm                                                                                                                                                                             | Average Englishman River Baseflow:   | 0.08 m3/s    |
| Remaining Snow Pillow: 0mm Weekly Rainfall: 4.4mm                                                                                                                                                                                                                          | Average at Hydrometric Gauge:        | 0.98 m3/s    |
| Weekly Rainfall: 4.4mm                                                                                                                                                                                                                                                     | Average ERWS Intake Withdrawl Rate:  | 0.08m3/s     |
| · · · · · · · · · · · · · · · · · · ·                                                                                                                                                                                                                                      | Remaining Snow Pillow:               | 0mm          |
| Average Weekly River Temperature: 15.8 °C                                                                                                                                                                                                                                  | Weekly Rainfall:                     | 4.4mm        |
|                                                                                                                                                                                                                                                                            | Average Weekly River Temperature:    | 15.8 °C      |

Comments: Supplementing baseflow as required to reach >1.0 m3/s at hydrometric gauge. There is a 12 hour delay in adjustments as it takes roughly 12 hours for the water to reach the gauge. Rain is expected this upcoming week. 50 days until October 31, 2023.