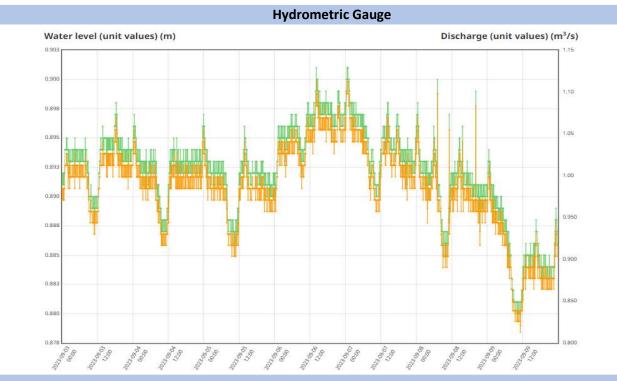

### **REPORT SUMMARY**

| Arrowsmith Dam Reservoir Volume: 3,200,000 m3  Average Dam Release Rate: 1.0 m3/s  Average Englishman River Baseflow: 0.08 m3/s  Average at Hydrometric Gauge: 0.98 m3/s  Average ERWS Intake Withdrawl Rate: 0.08m3/s  Remaining Snow Pillow: 0mm  Weekly Rainfall: 4.4mm |                                      |              |
|----------------------------------------------------------------------------------------------------------------------------------------------------------------------------------------------------------------------------------------------------------------------------|--------------------------------------|--------------|
| Average Dam Release Rate:  Average Englishman River Baseflow:  Average at Hydrometric Gauge:  Average ERWS Intake Withdrawl Rate:  Remaining Snow Pillow:  Weekly Rainfall:  1.0 m3/s  0.08 m3/s  0.98 m3/s  0.08m3/s  4.4mm                                               | Arrowsmith Dam Reservoir Lake Level: | 813.96       |
| Average Englishman River Baseflow:  O.08 m3/s  Average at Hydrometric Gauge:  O.98 m3/s  Average ERWS Intake Withdrawl Rate:  O.08m3/s  Remaining Snow Pillow:  Omm  Weekly Rainfall:  4.4mm                                                                               | Arrowsmith Dam Reservoir Volume:     | 3,200,000 m3 |
| Average at Hydrometric Gauge: 0.98 m3/s  Average ERWS Intake Withdrawl Rate: 0.08m3/s  Remaining Snow Pillow: 0mm  Weekly Rainfall: 4.4mm                                                                                                                                  | Average Dam Release Rate:            | 1.0 m3/s     |
| Average ERWS Intake Withdrawl Rate: 0.08m3/s Remaining Snow Pillow: 0mm Weekly Rainfall: 4.4mm                                                                                                                                                                             | Average Englishman River Baseflow:   | 0.08 m3/s    |
| Remaining Snow Pillow: 0mm Weekly Rainfall: 4.4mm                                                                                                                                                                                                                          | Average at Hydrometric Gauge:        | 0.98 m3/s    |
| Weekly Rainfall: 4.4mm                                                                                                                                                                                                                                                     | Average ERWS Intake Withdrawl Rate:  | 0.08m3/s     |
| · · · · · · · · · · · · · · · · · · ·                                                                                                                                                                                                                                      | Remaining Snow Pillow:               | 0mm          |
| Average Weekly River Temperature: 15.8 °C                                                                                                                                                                                                                                  | Weekly Rainfall:                     | 4.4mm        |
|                                                                                                                                                                                                                                                                            | Average Weekly River Temperature:    | 15.8 °C      |

Comments: Supplementing baseflow as required to reach >1.0 m3/s at hydrometric gauge. There is a 12 hour delay in adjustments as it takes roughly 12 hours for the water to reach the gauge. Rain is expected this upcoming week. 50 days until October 31, 2023.