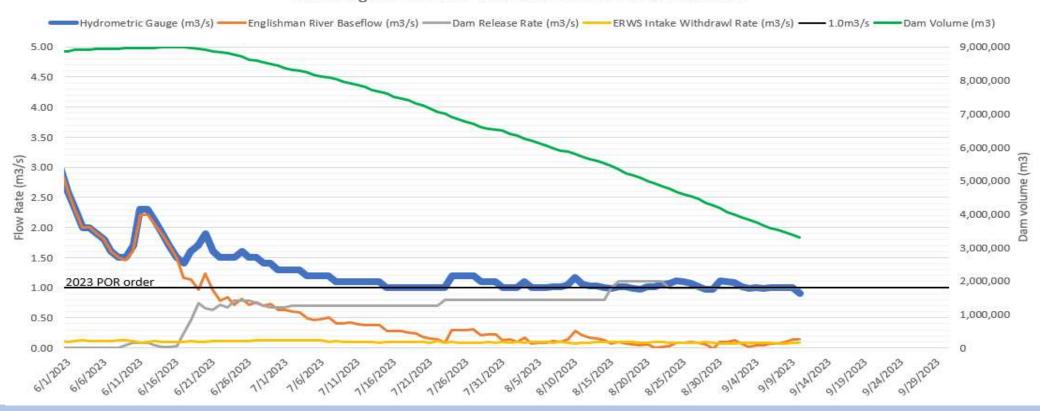

### **REPORT SUMMARY**

| Arrowsmith Dam Reservoir Volume: 3,200,000 m3  Average Dam Release Rate: 1.0 m3/s  Average Englishman River Baseflow: 0.08 m3/s  Average at Hydrometric Gauge: 0.98 m3/s  Average ERWS Intake Withdrawl Rate: 0.08m3/s  Remaining Snow Pillow: 0mm  Weekly Rainfall: 4.4mm |                                      |              |
|----------------------------------------------------------------------------------------------------------------------------------------------------------------------------------------------------------------------------------------------------------------------------|--------------------------------------|--------------|
| Average Dam Release Rate:  Average Englishman River Baseflow:  Average at Hydrometric Gauge:  Average ERWS Intake Withdrawl Rate:  Remaining Snow Pillow:  Weekly Rainfall:  1.0 m3/s  0.08 m3/s  0.98 m3/s  0.08m3/s  4.4mm                                               | Arrowsmith Dam Reservoir Lake Level: | 813.96       |
| Average Englishman River Baseflow:  O.08 m3/s  Average at Hydrometric Gauge:  O.98 m3/s  Average ERWS Intake Withdrawl Rate:  O.08m3/s  Remaining Snow Pillow:  Omm  Weekly Rainfall:  4.4mm                                                                               | Arrowsmith Dam Reservoir Volume:     | 3,200,000 m3 |
| Average at Hydrometric Gauge: 0.98 m3/s  Average ERWS Intake Withdrawl Rate: 0.08m3/s  Remaining Snow Pillow: 0mm  Weekly Rainfall: 4.4mm                                                                                                                                  | Average Dam Release Rate:            | 1.0 m3/s     |
| Average ERWS Intake Withdrawl Rate: 0.08m3/s Remaining Snow Pillow: 0mm Weekly Rainfall: 4.4mm                                                                                                                                                                             | Average Englishman River Baseflow:   | 0.08 m3/s    |
| Remaining Snow Pillow: 0mm Weekly Rainfall: 4.4mm                                                                                                                                                                                                                          | Average at Hydrometric Gauge:        | 0.98 m3/s    |
| Weekly Rainfall: 4.4mm                                                                                                                                                                                                                                                     | Average ERWS Intake Withdrawl Rate:  | 0.08m3/s     |
| · · · · · · · · · · · · · · · · · · ·                                                                                                                                                                                                                                      | Remaining Snow Pillow:               | 0mm          |
| Average Weekly River Temperature: 15.8 °C                                                                                                                                                                                                                                  | Weekly Rainfall:                     | 4.4mm        |
|                                                                                                                                                                                                                                                                            | Average Weekly River Temperature:    | 15.8 °C      |

Comments: Supplementing baseflow as required to reach >1.0 m3/s at hydrometric gauge. There is a 12 hour delay in adjustments as it takes roughly 12 hours for the water to reach the gauge. Rain is expected this upcoming week. 50 days until October 31, 2023.

### **POR Graph**

## 2023 Englishman River & Arrowsmith Dam Flows & Levels